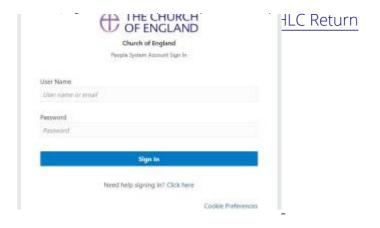

#### **ANNUAL HLC RETURNS**

HLC Annual returns for 2023 are now closed, we will contact eligible clergy when this is available for 2024.

The P60s for the year ending 5 April 2024 are available on the new People System, please go to People System FAQs to learn how to log in, view and download. An email to notify Clergy about the availability of P60s was sent on 2 May 2024.

P11ds will be available by the deadline of the 6 July 2024.

e any pay related queries, please email us on clergy.payments@churchofengland.org.



### **Annual HLC Returns**



### People System

Sign into the People System to view your payslip.



## Ministers of Religion Tax Return



# Heating, lighting, cleaning and garden upkeep (HLC)



ur HLC Scheme

# New Payee Pack

re new to or rejoining the payroll



### **Contact us**

Contact us for any payroll related queries